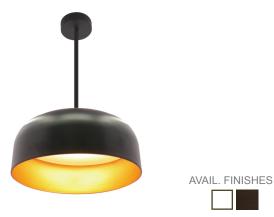

# LCFP SERIES RESIDENTIAL LIGHTING

LCFP-20-MCT5-BG

24" INTEGRATED LED PAN PENDANTLIGHTS WITH 6FT ADJ. ROD DOWN

Multi Color Temperature (Selectable)

Pendant lights are stylish hanging light fixtures that double as task lighting. Perfect for kitchens, office or living areas, our vintage pendant lighting is available in 2 finishes that will look good in any home.

### **Features**

- Multi CCT (Selectable Switch under the lens)
- Black/Gold Finish

- 5-Year Warrantv
- Polycarbonate Lens

#### **Mechanical:**

- Black/Gold Finish
- Spun Steel Housing
- Polycarbonate Lens
- 5.5FT Adjustable Rod (4 x 16.5 Inches)
- Maximum Ambient Temperature: -22°F to 104°F
- IP55 Suitable for Damp Location
- 5-Year Warranty

#### **Applications:**

 Pendant lights are stylish hanging light fixtures that double as task lighting. Perfect for kitchens, office or living areas, our vintage pendant lighting is available in 2 finishes that will look good in any home.