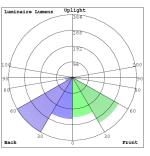

#### Photometrics: LCFP-MCT5-BG

BUG Rating: B1-U1-G0

**Other Views:** 

Front View

Lens View

#### Performance Table: LCFP-MCT5-BG

| MODEL NO.    | Wattage | Voltage | Lumens | Color Temp.                       | BUG Rating | LPW |
|--------------|---------|---------|--------|-----------------------------------|------------|-----|
| LCFP-MCT5-BG | 40W     | 120V    | 2800LM | 2700K/ 3000K/ 3500K/ 4000K/ 5000K | B1-U1-G0   | 70  |