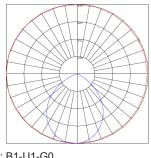

#### Photometrics: LCFP-MCT5-BG

BUG Rating: B1-U1-G0

**Other Views:** 

Front View

Lens View