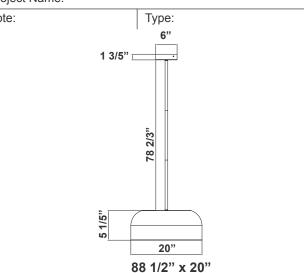

#### **Mechanical:**

- Black/Gold Finish
- Spun Steel Housing
- Polycarbonate Lens
- 5.5FT Adjustable Rod (4 x 16.5 Inches)
- Maximum Ambient Temperature: -22°F to 104°F
- IP55 Suitable for Damp Location
- 5-Year Warranty