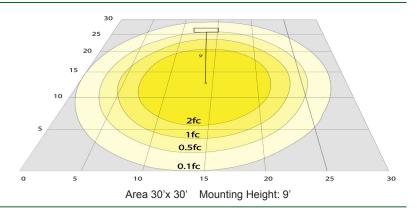

#### Performance Table: LCFP-MCT5-BG

| MODEL NO.    | Wattage | Voltage | Lumens | Color Temp.                       | BUG Rating | LPW |
|--------------|---------|---------|--------|-----------------------------------|------------|-----|
| LCFP-MCT5-BG | 40W     | 120V    | 2800LM | 2700K/ 3000K/ 3500K/ 4000K/ 5000K | B1-U1-G0   | 70  |